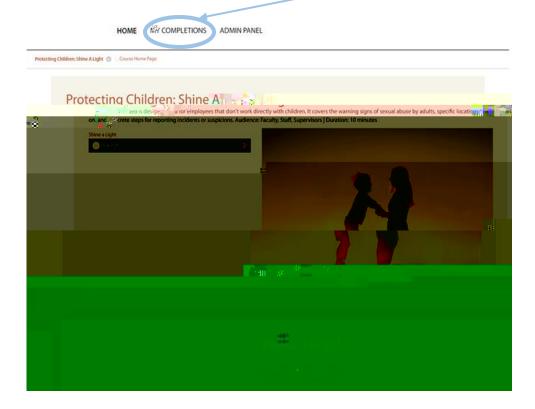

Select a F

Click on Access Course >

Click the **F** and your training will start.

A new window will pop up (make sure you have disabled any pop-up blockers or given them permission). The window should look like this:

i

When you have completed the course, close the course and it will take you back to the Launch Page which is the Course Home Page. Click on **H** i .

If the course you completed does not appear, click on 'Click here to refresh dashboard.' If you so desire, click on View Certificate under the Completed Courses Column or Box.