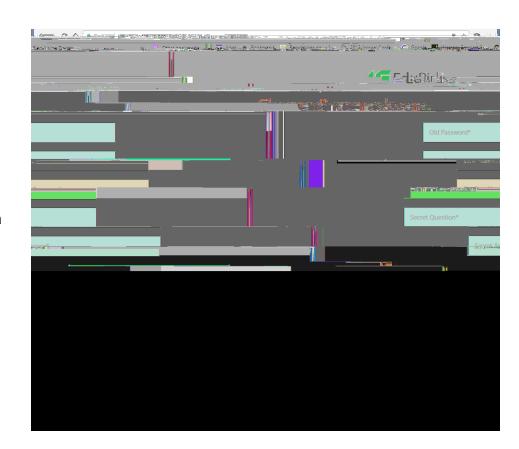

а

Please contact our toll free Help Desk at (844) 348-3650 for assistance.

C

Click on the "change your password link" in the email. Login with your temporary password.

The figure to the right shows the screen you will get after you have logged in to UE. Change your password and add a secret question and answer.

When you are done, click on the

а

A Once you have clicked on the Change Password button you will be taken to the following screen. Use the arrows on either side of The courses to find the course A F A A